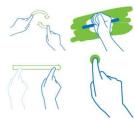

## ✓ Gesture Uni-tool – 4 functions

- Touch gesture
  - Erase
  - Drag & Flick
  - Pinch, Spread and Rotate

| Size                  | 82″                                                                                                                                                                                                                              | 70″              | 84″              | 88"              | 95″              |  |
|-----------------------|----------------------------------------------------------------------------------------------------------------------------------------------------------------------------------------------------------------------------------|------------------|------------------|------------------|------------------|--|
| Multi Touch Detection | 10 Points Detection (Finger Touch)                                                                                                                                                                                               |                  |                  |                  |                  |  |
| Touch Technology      | IR Optical Sensor IR Detection                                                                                                                                                                                                   |                  |                  |                  |                  |  |
| Resolution            | 32768 x 32768                                                                                                                                                                                                                    |                  |                  |                  |                  |  |
| Finger Touch Accuracy | (+/-) 1mm                                                                                                                                                                                                                        |                  |                  |                  |                  |  |
| Touch Durability      | Unlimited                                                                                                                                                                                                                        |                  |                  |                  |                  |  |
| IWB Surface           | Pre-painted Steel / Ceramic-steel (E3)                                                                                                                                                                                           |                  |                  |                  |                  |  |
| Interface             | USB 2.0 (HID Compliant) or Wireless (Optional Item)                                                                                                                                                                              |                  |                  |                  |                  |  |
| Operation OS          | Windows 8/ 7/ 10/Vista/ XP; Linux; Mac                                                                                                                                                                                           |                  |                  |                  |                  |  |
| Power Consumption     | USB = 5V; Operating Current = < 250 mA                                                                                                                                                                                           |                  |                  |                  |                  |  |
| Board Dimensions      | 1660 x 1290 x 35                                                                                                                                                                                                                 | 1480 x 1080 x 30 | 1692 x 1284 x 30 | 1815 x 1284 x 30 | 2060 x 1243 x 30 |  |
| (L) x (H) x (D)       |                                                                                                                                                                                                                                  |                  |                  |                  |                  |  |
| Win Requirements      | <ul> <li>Windows 7/8/10/Vista (64 bit)</li> <li>Processor: Quad-core Intel or AMD CPU</li> <li>4GB System RAM</li> <li>5GB free HDD space.</li> <li>DirectX 9 compatible NVIDIA or AMD ATI video card with 1GB of RAM</li> </ul> |                  |                  |                  |                  |  |