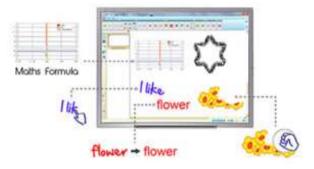

**10 Users Writing & Drawing in Different Colors** <sup>[New]</sup> With this new feature up to ten users can individually write and draw with different colors at the same time. This enhances individual creativity and also encourages true collaborative learning.

## Writing & Erasing Simultaneously [New]

This new feature allows user to write & erase at the same time. This enables presentation and collaboration run smoothly and efficiently